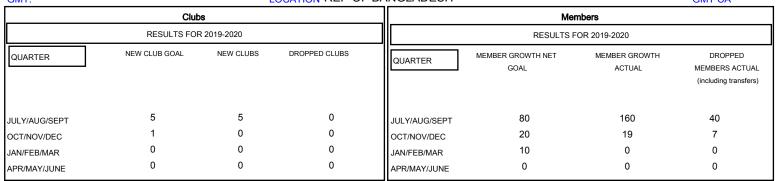

Results as of: 10/31/2019

| DROPPED CLUBS: 0 |    |
|------------------|----|
| DROPPED MEMBERS  |    |
| DECEASED         | 1  |
| CLUB CANCELLED   | 0  |
| OTHER            | 46 |
| TOTAL            | 47 |