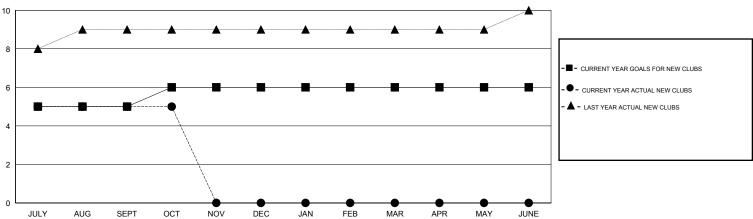

## MONTHLY MEMBERSHIP PROGRESS REPORT

## District 315B2

GMT: LOCATION REP OF BANGLADESH GMT CA



## GOALS AND ACTUAL NEW CLUBS CUMULATIVE



## GOALS AND ACTUAL MEMBERS CUMULATIVE



| -■- MEMBER GROWTH NET GOAL        |  |
|-----------------------------------|--|
| - ● - MEMBER GROWTH ACTUAL        |  |
| - A - LAST YEAR MEMBERSHIP ACTUAL |  |
|                                   |  |
|                                   |  |
|                                   |  |

Results as of: 10/31/2019

| DROPPED CLUBS: 0 |    |
|------------------|----|
| DROPPED MEMBERS  |    |
| DECEASED         | 1  |
| CLUB CANCELLED   | 0  |
| OTHER            | 46 |
| TOTAL            | 47 |

| 29 CLUBS OF 97 ADDED 1 OR MORE            | GENDER DIST       | RIBUTION                       |  |
|-------------------------------------------|-------------------|--------------------------------|--|
| NEW MEMBERS                               | MALE<br>