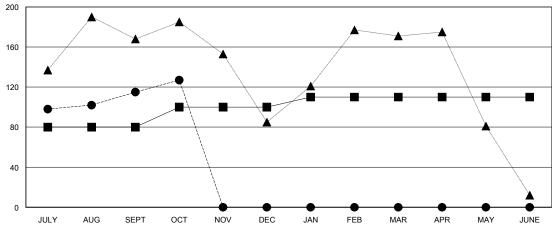

## GOALS AND ACTUAL MEMBERS CUMULATIVE

| -■- MEMBER GROWTH NET GOAL        |  |
|-----------------------------------|--|
| - ● - MEMBER GROWTH ACTUAL        |  |
| - A - LAST YEAR MEMBERSHIP ACTUAL |  |
|                                   |  |
|                                   |  |
|                                   |  |